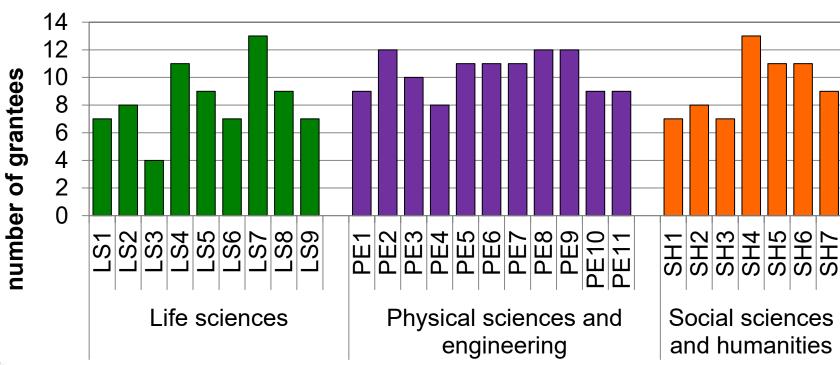

## 27 nationalities

Grantees by Panel (Total 255 grants)

NB: The budget allocated to each Panel is in proportion to the requested budget of the proposals allocated to the Panel in order to ensure similar success rate across all Panels. The difference in the number of funded PIs per Panel reflects the difference of submitted proposals to the Panel.