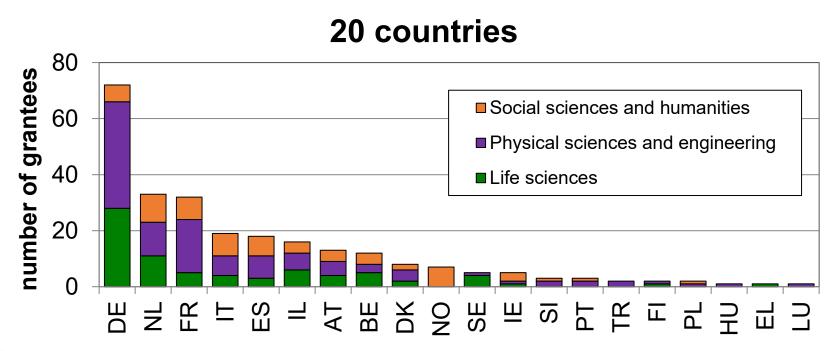

Grantees by country of host institution and domain (Total 255 grants)

Grantees by Nationality (Total 255 grants)