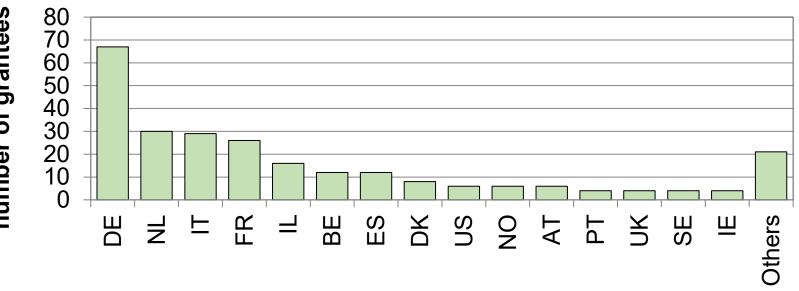

Grantees by country of host institution and domain (Total 255 grants)

Grantees by Nationality (Total 255 grants)