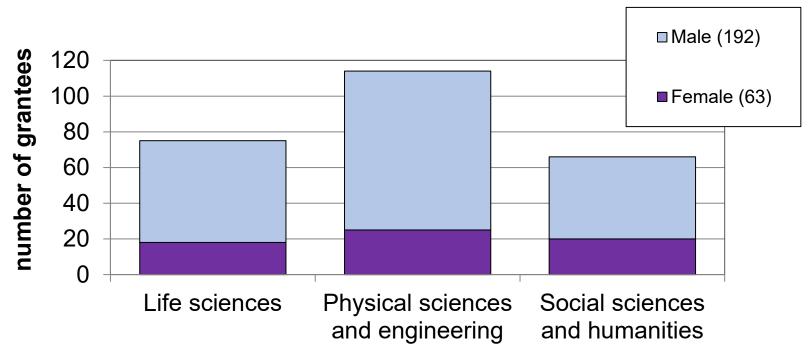

cial Sciences and Humanities    | 472                    | 66                    |
| TOTAL                             | 1735                   | 255                   |
| Success rate ~14.7 %              |                        |                       |





Grantees by country of host institution and domain (Total 255 grants)







Grantees by Nationality (Total 255 grants)

## 27 nationalities









Grantees by Panel (Total 255 grants)







NB: The budget allocated to each Panel is in proportion to the requested budget of the proposals allocated to the Panel in order to ensure similar success rate across all Panels. The difference in the number of funded PIs per Panel reflects the difference of submitted proposals to the Panel.

Grantees by Domain and Gender (Total 255 grants)







# Annex I - ERC panel structure 2021

#### Life Sciences

LS1 Molecules of Life: Biological Mechanisms, Structures and Functions

LS2 Integrative Biology: From Genes and Genomes to Systems

LS3 Cellular, Developmental and Regenerative Biology

LS4 Physiology in Health, Disease and Ageing

LS5 Neuroscience and Disorders of the Nervous System

LS6 Immunity, Infection and Immunotherapy

LS7 Prevention, Diagnosis and Treatment of Human Diseases

LS8 Environmental Biology, Ecology and Evolution

LS9 Biotechnology and Biosystems Engineering

#### Social Sciences and Humanities

SH1 Individuals, Markets and Organisations

SH2 Institutions, Governance and Legal Systems

SH3 The Social World and its Diversity

SH4 The Human Mind and its Complexity

SH5 Cultures and Cultural Production

SH6 Th