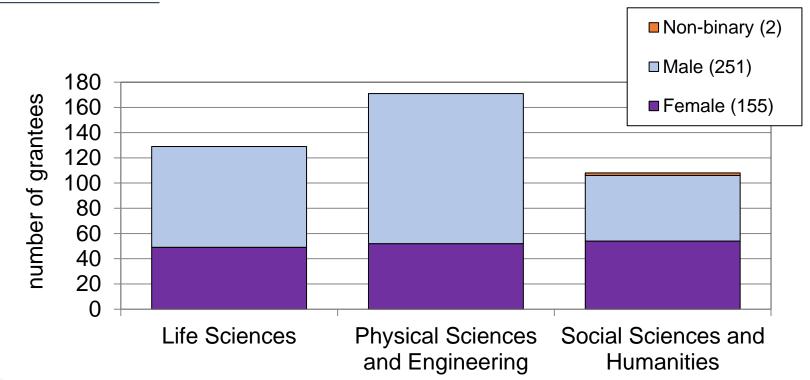

|
| Social Sciences and Humanities    | 848                    | 108                 |
| Total                             | 2932                   | 408                 |
| Success rate ~ 13.9 %             |                        |                     |





Grantees by Country of Host Institution and Domain Total 408 grants





Grantees by nationality
Total 408 grants

#### 46 nationalities







Grantees by evaluation panel Total 408 grants

NB: The budget allocated to each Panel is in proportion to the requested budget of the proposals allocated to the Panel in order to ensure similar success rate across all Panels. The difference in the number of funded Pls per Panel reflects the difference of submitted proposals to the Panel.



Grantees by gender and domain Total 408 grants







### Annex I - ERC panel structure 2022

#### Life Sciences

LS1 Molecules of Life: Biological Mechanisms, Structures and Functions

LS2 Integrative Biology: From Genes and Genomes to Systems

LS3 Cellular, Developmental and Regenerative Biology

LS4 Physiology in Health, Disease and Ageing

LS5 Neuroscience and Disorders of the Nervous System

LS6 Immunity, Infection and Immunotherapy

LS7 Prevention, Diagnosis and Treatment of Human Diseases

LS8 Environmental Biology, Ecology and Evolution

LS9 Biotechnology and Biosystems Engineering

#### Social Sciences and Humanities

SH1 Individuals, Markets and Organisations

SH2 Institutions, Governance and Legal Systems

SH3 The Social World and its Diversity

SH4 The Human Mind and its Complexity

SH5 Cultures and Cultural Production

SH6