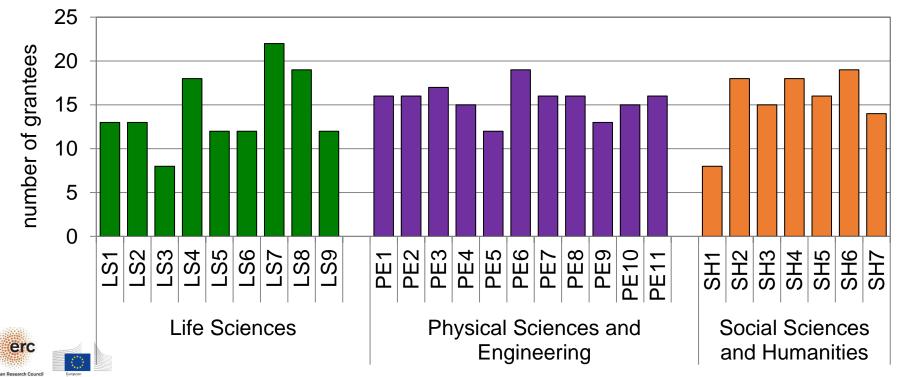

#### 46 nationalities

Grantees by evaluation panel Total 408 grants

NB: The budget allocated to each Panel is in proportion to the requested budget of the proposals allocated to the Panel in order to ensure similar success rate across all Panels. The difference in the number of funded Pls per Panel reflects the difference of submitted proposals to the Panel.

#### Life Sciences

LS1 Molecules of Life: Biological Mechanisms, Structures and Functions

LS2 Integrative Biology: From Genes and Genomes to Systems

LS3 Cellular, Developmental and Regenerative Biology

LS4 Physiology in Health, Disease and Ageing

LS5 Neuroscience and Disorders of the Nervous System

LS6 Immunity, Infection and Immunotherapy

LS7 Prevention, Diagnosis and Treatment of Human Diseases

LS8 Environmental Biology, Ecology and Evolution

LS9 Biotechnology and Biosystems Engineering

#### Social Sciences and Humanities

SH1 Individuals, Markets and Organisations

SH2 Institutions, Governance and Legal Systems

SH3 The Social World and its Diversity

SH4 The Human Mind and its Complexity

SH5 Cultures and Cultural Production

SH6 The Study of the Human Past

SH7 Human Mobility, Environment, and Space

#### Physical Sciences and Engineering

PE1 Mathematics

PE2 Fundamental Constituents of Matter

PE3 Condensed Matter Physics

PE4 Physical and Analytical Chemical Sciences

PE5 Synthetic Chemistry and Materials

PE6 Computer Science and Informatics

PE7 Systems and Communication Engineering

PE8 Products and Processes Engineering

PE9 Universe Sciences

PE10 Earth System Science

PE11 Materials Engineering