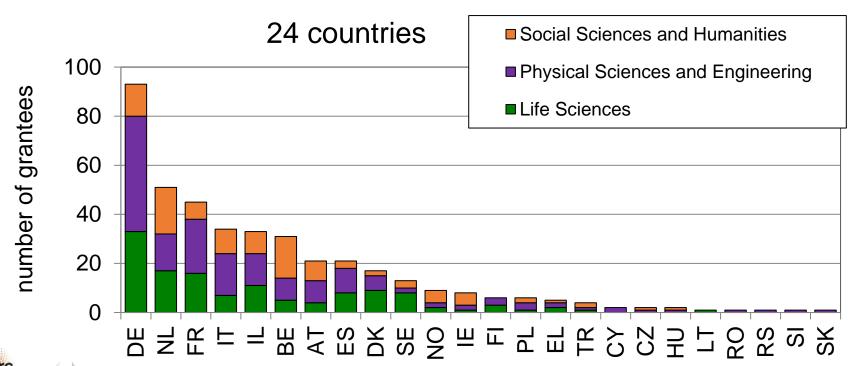

Grantees by Country of Host Institution and Domain Total 408 grants

Grantees by nationality
Total 408 grants