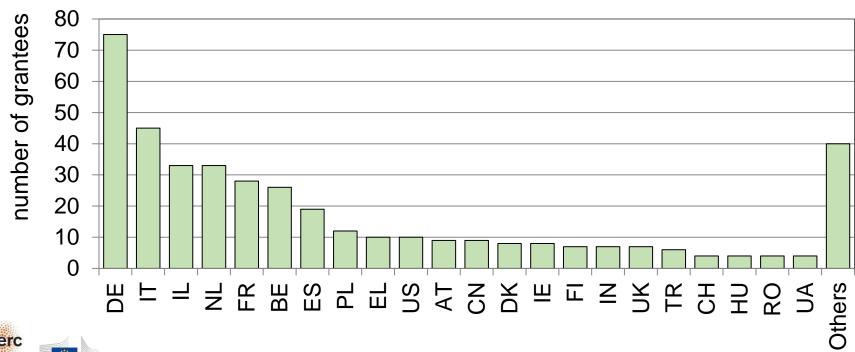

Grantees by Country of Host Institution and Domain Total 408 grants

Grantees by nationality
Total 408 grants