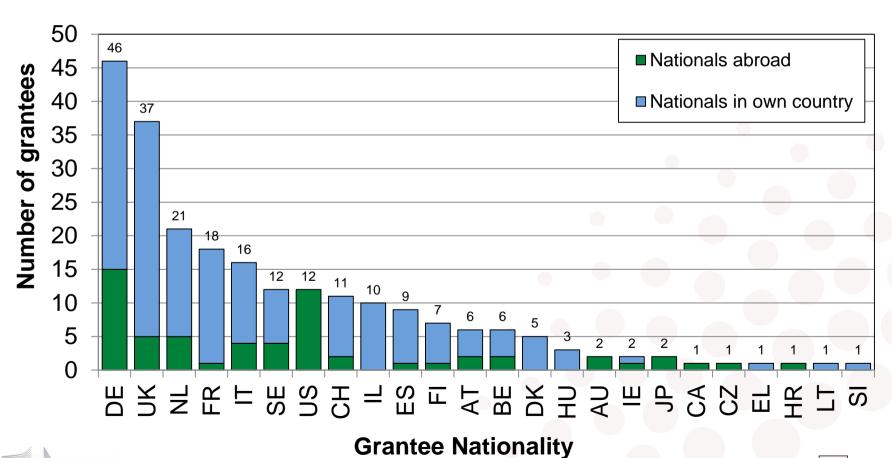

# ERC Advanced Grant 2016 Nationals in own country and abroad Total 231 grants

Established by the European Commission

### 24 Nationalities