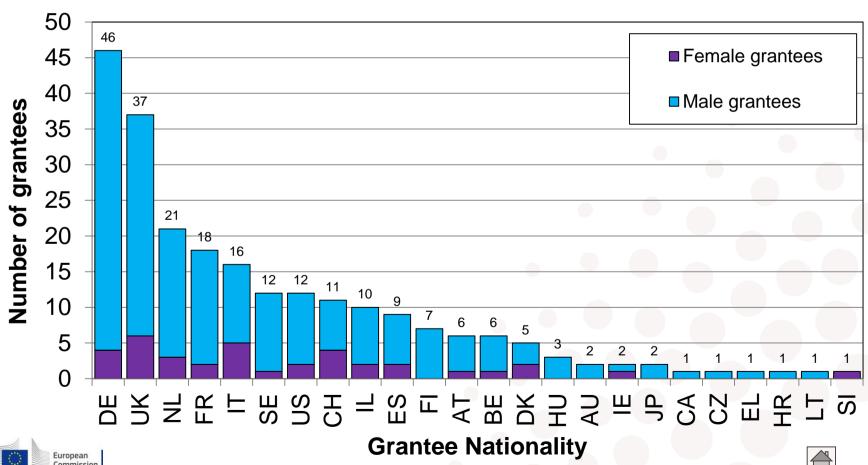

### **ERC Advanced Grant 2016 Grantees by nationality and gender** Total 231 grants

### 24 Nationalities