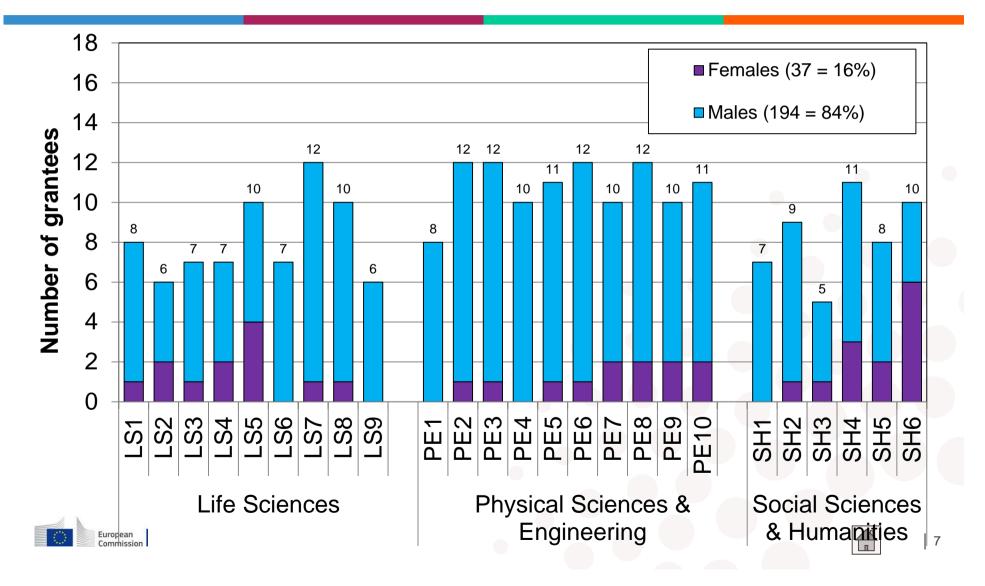

umanities    | 562                    | 50                    |
| Total                             | 2404                   | 231                   |
| Succe                             | ess rate ~ 9.6 %       |                       |





## ERC Advanced Grants 2016

## **Grantees by Country of Host Institution & domain**

Total 231 grants







### **ERC Advanced Grant 2016 Grantees by nationality and gender** Total 231 grants



### 24 Nationalities



# ERC Advanced Grant 2016 Nationals in own country and abroad Total 231 grants

Established by the European Commission

### 24 Nationalities







### **ERC Advanced Grant 2016**

### **Mobility: Incoming and staying grantees**

Total 231 grants









# ERC Advanced Grant 2016 **Grantees by panel and gender**

Total 231 grants





# Established by the European Commission

# Annex I ERC panel structure 2016

#### **Life Sciences**

- LS1 Molecular and Structural Biology and Biochemistry
- LS2 Genetics, Genomics, Bioinformatics and Systems Biology
- LS3 Cellular and Developmental Biology
- LS4 Physiology, Pathophysiology and Endocrinology
- LS5 Neurosciences and Neural Disorders
- LS6 Immunity and Infection
- LS7 Diagnostic Tools, Therapies and Public Health
- LS8 Evolutionary, Population and Environmental Biology
- LS9 Applied Life Sciences and Non-Medical Biotechnology

#### **Social Sciences and Humanities**

- SH1 Individuals, Markets and Organisations
- SH2 Institutions, Values, Environment and Space
- SH3 The Social World, Diversity, Population
- SH4 The Human Mind and its Complexity
- SH5 Cultures and Cultura