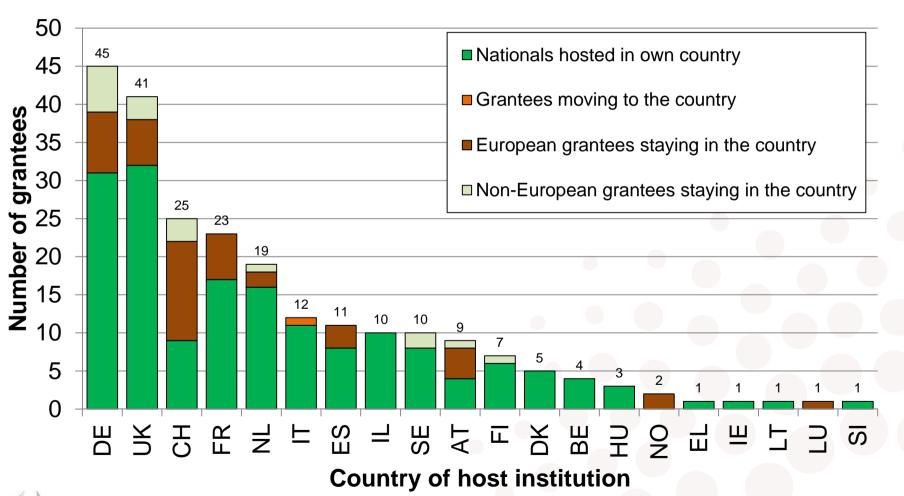

# ERC Advanced Grant 2016 Nationals in own country and abroad Total 231 grants

Established by the European Commission