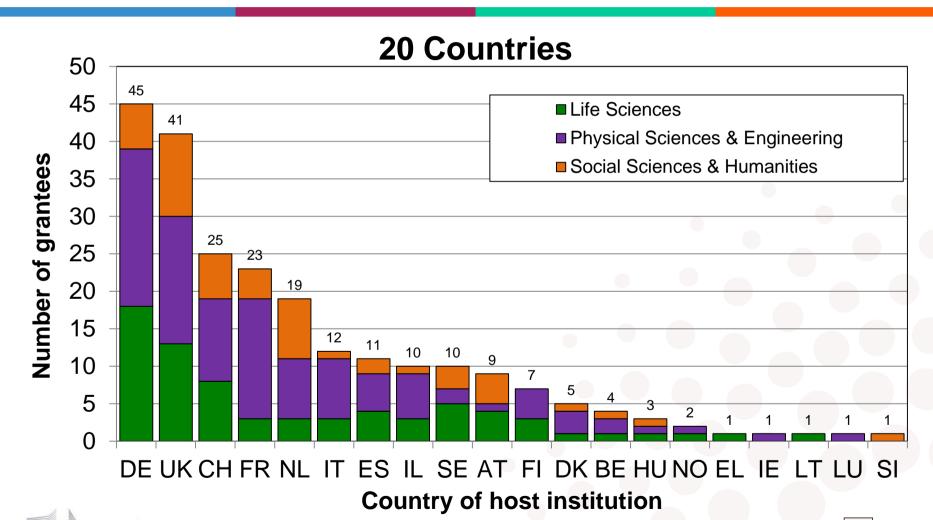

ion

# ERC Advanced Grants 2016 **Submitted and selected proposals by domain**

|                                   | Submitted<br>Proposals | Selected<br>Proposals |
|-----------------------------------|------------------------|-----------------------|
| Life Sciences                     | 746                    | 73                    |
| Physical Sciences and Engineering | 1096                   | 108                   |
| Social Sciences and Humanities    | 562                    | 50                    |
| Total                             | 2404                   | 231                   |
| Succe                             | ess rate ~ 9.6 %       |                       |





## ERC Advanced Grants 2016

## **Grantees by Country of Host Institution & domain**

Total 231 grants







### **ERC Advanced Grant 2016 Grantees by nationality and gender** Total 231 grants



### 24 Nationalities



# ERC Advanced Grant 2016 Nationals in own country and abroad Total 231 grants

Established by the European Commission

### 24 Nationalities







### **ERC Advanced Grant 2016**

### **Mobility: Incoming and staying grantees**

Total 231 grants









# ERC Advanced Grant 2016 **Grantees by panel and gender**

Total 231 grants





# Established by the European Commission

# Annex I ERC panel structure 2016

#### **Life Sciences**

- LS1 Molecular and Structural Biology and Biochemistry
- LS2 Genetics, Genomics, Bioinformatics and Systems Biology
- LS3 Cellular and Developmental Biology
- LS4 Physiology, Pathophysiology and Endocrinology
- LS5 Neurosciences and Neural Diso