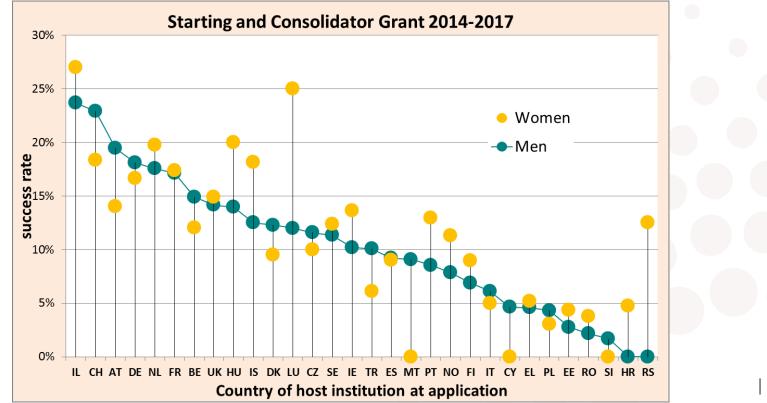

### 2007-2017 **ERC Starting /Consolidator Grants** Success rates per country of HI

### H2020 (2014-2017) ERC Starting /Consolidator Grants Success rates per country of HI

European Research Council