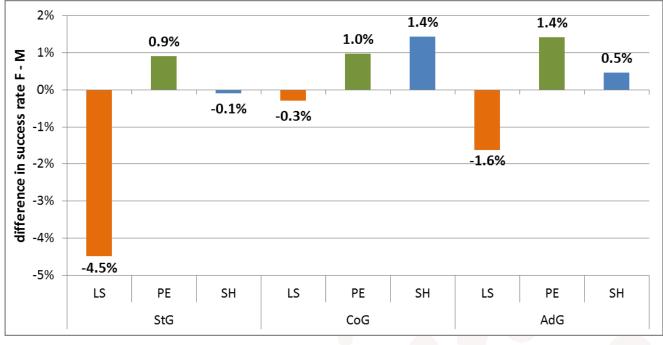

## H2020 Success Rate Difference by Domain

European Research Council Established by the European Commission

#### Women are often less successful than men in the LS panels of StG calls