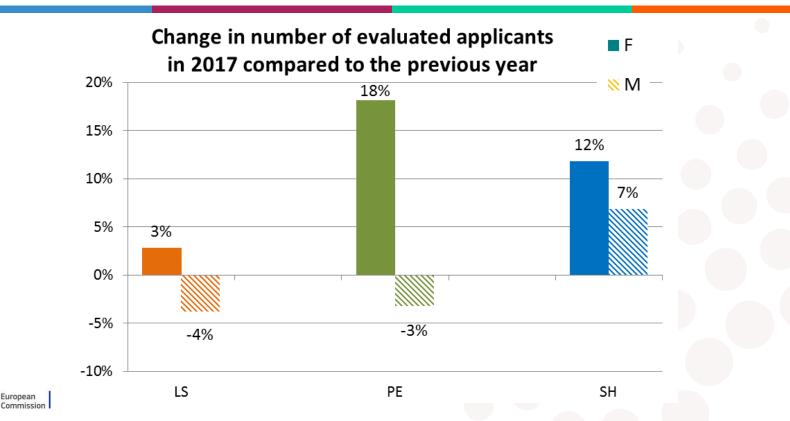

## ERC Calls 2007-2013



#### H2020 (2014-2017)



European Commission

### **Success Rate by Domain**



European Research Council Established by the European Commission

6

#### ERC Calls 2007-2013



#### H2020 (2014-2017)





## H2020 Success Rate Difference by Domain



European Research Council Established by the European Commission

#### Women are often less successful than men in the LS panels of StG calls





### H2020 Share Female Applicants



**European Research Council** 

Established by the European Commission





European Commission

8

## 2016-2017 Change in Number of Applicants







### H2020 Share Female Applicants by Domain



European Research Council

Established by the European Commission





# **Change in Number of Applicants by Domain**

2016-2017

European



### 2007-2017 **ERC Starting /Consolidator Grants** Success rates per country of HI







### H2020 (2014-2017) ERC Starting /Consolidator Grants Success rates per country of HI



European Research Council





# 2008-2017 **ERC Advanced Grants**

European

Commission

#### Success rates per country of HI





### H2020 (2014-2017) ERC Advanced Grants Success rates per country of HI



European Research Council







European Research Council Established by the European Commission

# Thank you !