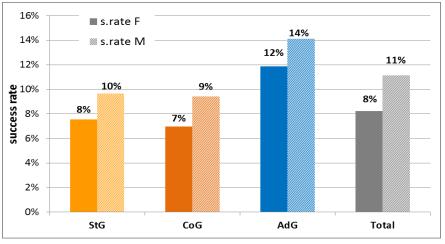

# **The European Research Council**

# **Gender Statistics**

(data as of April 2018)





# ERC Calls 2007-2016



**European Research Council** 

Established by the European Commission



2

# ERC Calls 2007-2016



**European Research Council** 

Established by the European Commission





# **Success Rate by Call**



**European Research Council** 

Established by the European Commission



# **Success Rate by Type of Call**



European Research Council Established by the European Commission

#### ERC Calls 2007-2013



#### H2020 (2014-2017)



European Commission

### **Success Rate by Domain**



European Research Council Established by the European Commission

6

#### ERC Calls 2007-2013



#### H2020 (2014-2017)





## H2020 Success Rate Difference by Domain



European Research Council Established by the European Commission

#### Women are often less successful than men in the LS panels of StG calls





### H2020 Share Female Applicants



**European Research Council** 

Established by the European Commission





European Commission

8

## 2016-2017 Change in Number of Applicants







### H2020 Share Female Applicants by Domain



European Research Council

Established by the European Commission





# **Change in Number of Applicants by Domain**

2016-2017

European



### 2007-2017 **ERC St