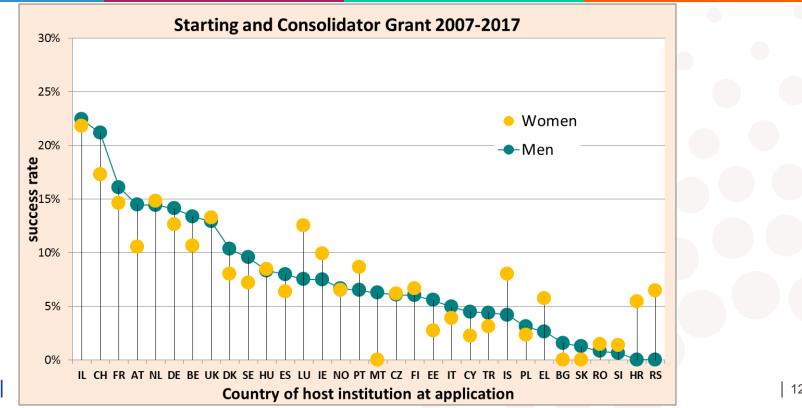

### 2007-2017 **ERC Starting /Consolidator Grants** Success rates per country of HI