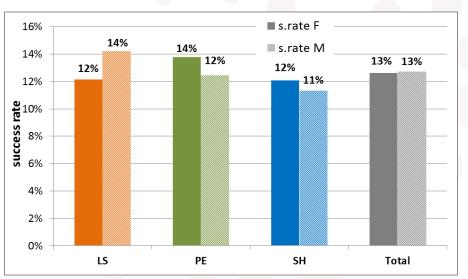

# **The European Research Council**

# **Gender Statistics**

(data as of April 2018)





# ERC Calls 2007-2016



**European Research Council** 

Established by the European Commission



2

# ERC Calls 2007-2016



**European Research Council** 

Established by the European Commission





# **Success Rate by Call**



**European Research Council** 

Established by the European Commission



# **Success Rate by Type of Call**



European Research Council Established by the European Commission

#### ERC Calls 2007-2013



#### H2020 (2014-2017)



European Commission

### **Success Rate by Domain**



European Research Council Established by the European Commission

6

#### ERC Calls 2007-2013



#### H2020 (2014-2017)





## H2020 Success Rate Difference by Domain



European Research Council Established by the European Commission

#### Women are often less successful than men in the LS panels of StG calls





### H2020 Share Female Applicants



**European Research Council** 

Established by the European Commission





European Commission

8

## 2016-2017 Change in Number of Applicants







### H2020 Share Female Applicants by Domain



European Research Council

Established by the European Commission





# **Change in Number of Applicants by Domain**

2016-2017

European



### 2007-2017 **ERC Starting /Consolidator Grants** Success rates per country of HI







### H2020 (2014-2017) ERC Starting /Consolidator Grants Success rates per country of HI



European Research Council





# 2008-2017 *