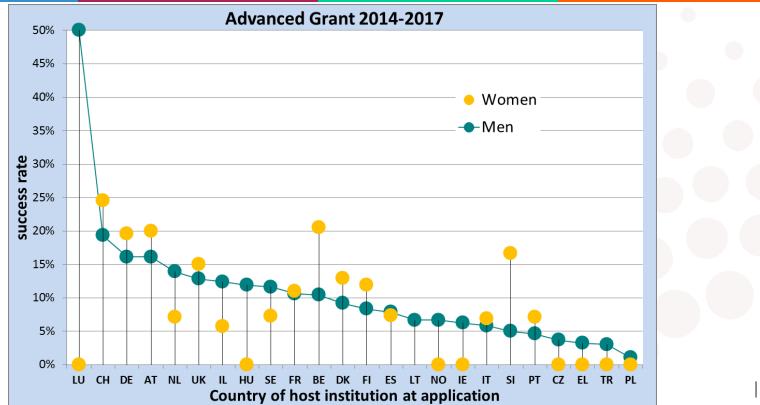

# 2008-2017 **ERC Advanced Grants**

European

Commission

#### Success rates per country of HI

### H2020 (2014-2017) ERC Advanced Grants Success rates per country of HI

European Research Council

European Research Council Established by the European Commission