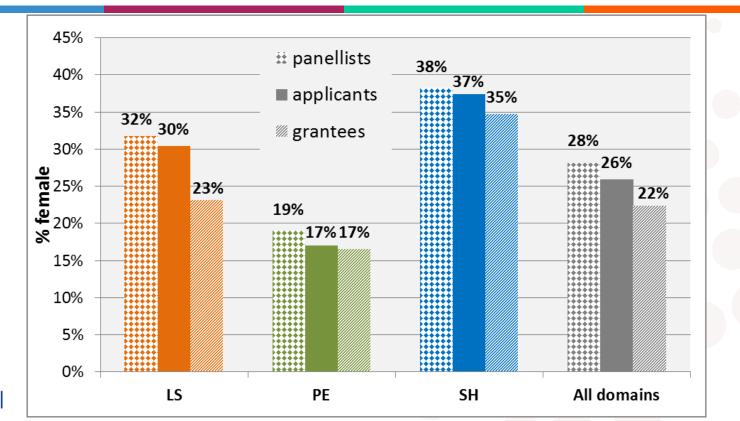

### **Success Rate by Domain**

European Research Council Established by the European Commission

6

### H2020 Share Female Applicants by Domain

European Research Council

Established by the European Commission