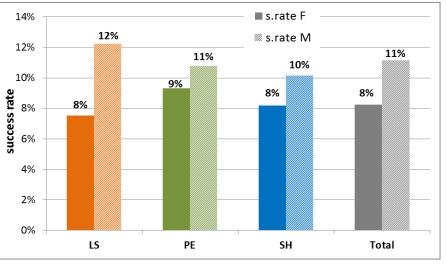

#### ERC Calls 2007-2013

#### Women are often less successful than men in the LS panels of StG calls